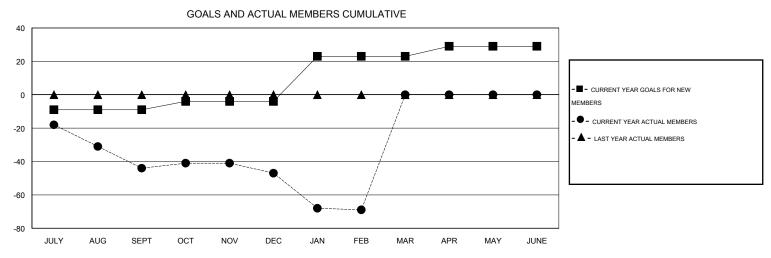

## District C 2

Results as of: 2/29/2016

GMT: OPEN LOCATION ALBERTA GMT CA 2

|               |                  | Clubs             |                  |                  | Members               |                    |                                     |                    |                  |  |
|---------------|------------------|-------------------|------------------|------------------|-----------------------|--------------------|-------------------------------------|--------------------|------------------|--|
|               | RESU             | LTS FOR 2015-2016 | i                |                  | RESULTS FOR 2015-2016 |                    |                                     |                    |                  |  |
| QUARTER       | NEW CLUB<br>GOAL | NEW CLUBS         | DROPPED<br>CLUBS | NET<br>GAIN/LOSS | QUARTER               | NEW MEMBER<br>GOAL | CHARTER AND<br>NEW MEMBERS<br>ADDED | DROPPED<br>MEMBERS | NET<br>GAIN/LOSS |  |
| JULY/AUG/SEPT | 0                | 0                 | 1                | -1               | JULY/AUG/SEPT         | -9                 | 30                                  | 74                 | -44              |  |
| OCT/NOV/DEC   | 0                | 1                 | 0                | 1                | OCT/NOV/DEC           | 5                  | 64                                  | 67                 | -3               |  |
| JAN/FEB/MAR   | 1                | 0                 | 1                | -1               | JAN/FEB/MAR           | 27                 | 28                                  | 50                 | -22              |  |
| APR/MAY/JUNE  | 0                | 0                 | 0                | 0                | APR/MAY/JUNE          | 6                  | 0                                   | 0                  | 0                |  |